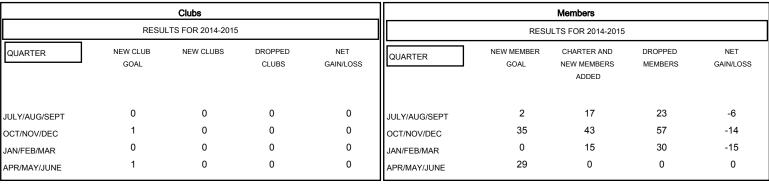

## MONTHLY MEMBERSHIP PROGRESS REPORT

District 13 J

Results as of: 2/28/2015

GMT: JERRY SMITH LOCATION OHIO GMT CA 1



## GOALS AND ACTUAL NEW CLUBS CUMULATIVE



## GOALS AND ACTUAL MEMBERS CUMULATIVE



| DROPPED CLUBS: 0  DROPPED MEMBERS |     | 24 CLUBS OF 46 ADDED 1 OR MORE<br>NEW MEMBERS | GENDER DISTRIBUT  MALE  FEMALE | <u>ION</u><br>1,001 (72.33%)<br>383 (27.67%) |     |
|-----------------------------------|-----|-----------------------------------------------|--------------------------------|----------------------------------------------|-----|
| DECEASED                          | 19  | CLICK HERE FOR HEALTH ASSESSMENT DATA         | FAMILY UNIT MEMBERS            |                                              | 298 |
| CLUB CANCELLED OTHER              | 91  |                                               | HEAD OF HOUSEHOLD              |                                              | 147 |