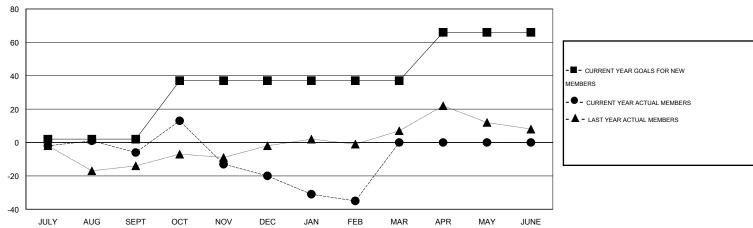

## GOALS AND ACTUAL MEMBERS CUMULATIVE

| DROPPED CLUBS: 0  DROPPED MEMBERS |     | 24 CLUBS OF 46 ADDED 1 OR MORE<br>NEW MEMBERS | GENDER DISTRIBUT  MALE  FEMALE | <u>ION</u><br>1,001 (72.33%)<br>383 (27.67%) |     |
|-----------------------------------|-----|-----------------------------------------------|--------------------------------|----------------------------------------------|-----|
| DECEASED                          | 19  | CLICK HERE FOR HEALTH ASSESSMENT DATA         | FAMILY UNIT MEMBERS            |                                              | 298 |
| CLUB CANCELLED OTHER              | 91  |                                               | HEAD OF HOUSEHOLD              |                                              | 147 |
| TOTAL                             | 110 |                                               | NON-HEAD OF HOUSEHOLD          |                                              | 151 |